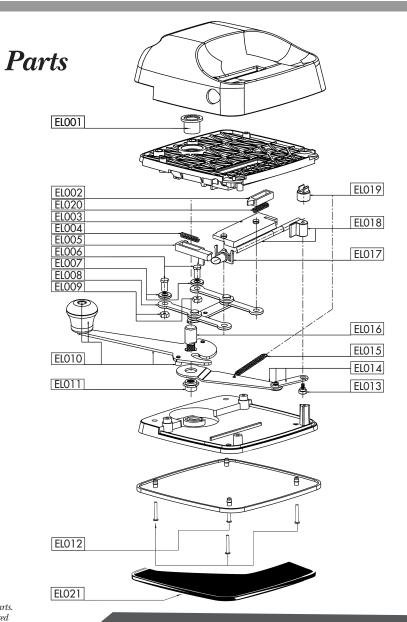

## PARTS PRICE LIST Order Form

| PF  | REMIER <sup>®</sup> EXCI | EL PAR'  | TS LIST   |        |
|-----|--------------------------|----------|-----------|--------|
| Qty | Part Description         | Part No. | Price     | Amount |
|     | PLASTIC SHAFT            | ELOO1    | US\$ 0.50 |        |
|     | SMALL PLASTIC CUP        | ELOO2    | US\$ 0.30 |        |
|     | TAMPER                   | ELOO3    | US\$ 1.00 |        |
|     | TUBE CLAMP SPRING        | EL004    | US\$ 0.40 |        |
|     | TUBE CLAMP               | EL005    | US\$ 0.60 |        |
|     | HEX SCREWS (2)           | ELOO6    | US\$ 0.40 |        |
|     | WASHERS (2)              | ELOO7    | US\$ 0.50 |        |
|     | LINE ASSEMBLY            | EL008    | US\$ 2.40 |        |
|     | BRASS NUT (2)            | EL009    | US\$ 0.30 |        |
|     | CRANK HANDLE             | ELO10    | US\$ 3.00 |        |
|     | CAP NUT                  | ELO11    | US\$ 0.60 |        |
|     | BASE SCREWS (4)          | EL012    | US\$ 0.30 |        |
|     | FLATHEAD SCREW           | ELO13    | US\$ 0.20 |        |
|     | INJECTOR LEVER ASSEMBLY  | ELO14    | US\$ 3.00 |        |
|     | INJECTOR LEVER SPRING    | ELO15    | US\$ 0.60 |        |
|     | STUD                     | EL016    | US\$ 2.50 |        |
|     | NOZZLE                   | EL017    | US\$ 0.30 |        |
|     | INJECTOR                 | ELO18    | US\$ 3.00 |        |
|     | LARGE PLASTIC CLIP       | ELO19    | US\$ 0.40 |        |
|     | SMALL SPRING             | ELO2O    | US\$ 0.40 |        |
|     | MAT                      | EL021    | US\$ 2.50 |        |
|     |                          |          |           |        |
|     |                          |          | subtotal  |        |