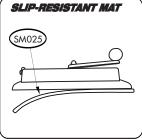

## PARTS PRICE LIST Order Form

| P   | REMIER® SUPI                                   | ERMATI   | C <sup>©</sup> I | PARTS | S LIST |
|-----|------------------------------------------------|----------|------------------|-------|--------|
| Qty | Part Description                               | Part No. | Pr               | ice   | Amount |
|     | injector                                       | SM001    | US\$             | 3.00  |        |
|     | insert nut                                     | SM002    | US\$             | .30   |        |
|     | small washer                                   | SM003    | US\$             | .20   |        |
|     | tube clamp release                             | SM004    | US\$             | 1.00  |        |
|     | rubber cover                                   | SM008    | US\$             | .20   |        |
|     | short spring                                   | SM009    | US\$             | .40   |        |
|     | tamper                                         | SM010    | US\$             | 8.20  |        |
|     | brass nut (2)                                  | SM011    | US\$             | .30   |        |
|     | stud lock                                      | SM012    | US\$             | .40   |        |
|     | flathead screw                                 | SM013    | US\$             | .35   |        |
|     | long spring                                    | SM014    | US\$             | .60   |        |
|     | 1/4" nut                                       | SM015    | US\$             | .60   |        |
|     | injector lever assembly                        | SM016    | US\$             | 3.00  |        |
|     | cam                                            | SM017    | US\$             | 1.80  |        |
|     | link assembly                                  | SM018    | US\$             | 2.40  |        |
|     | stud                                           | SM019    | US\$             | 2.50  |        |
|     | hex screw (2)                                  | SM020    | US\$             | .40   |        |
|     | lock nut and large washer                      | SM021    | US\$             | .60   |        |
|     | shaft bushing                                  | SM022    | US\$             | .95   |        |
|     | crank handle assembly                          | SM023    | US\$             | 2.40  |        |
|     | acorn cap nut                                  | SM024    | US\$             | .60   |        |
|     | slip-resistant mat                             | SM025    | US\$             | 3.50  |        |
|     | tube size adjustment tab                       | SM026    | US\$             | 1.00  |        |
|     | <u>.                                      </u> |          |                  |       |        |