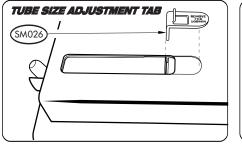

## PARTS PRICE LIST Order Form

| P   | REMIER® SUPI                                   | ERMATI   | C <sup>©</sup> I | PARTS | S LIST |
|-----|------------------------------------------------|----------|------------------|-------|--------|
| Qty | Part Description                               | Part No. | Pr               | ice   | Amount |
|     | injector                                       | SM001    | US\$             | 3.00  |        |
|     | insert nut                                     | SM002    | US\$             | .30   |        |
|     | small washer                                   | SM003    | US\$             | .20   |        |
|     | tube clamp release                             | SM004    | US\$             | 1.00  |        |
|     | rubber cover                                   | SM008    | US\$             | .20   |        |
|     | short spring                                   | SM009    | US\$             | .40   |        |
|     | tamper                                         | SM010    | US\$             | 8.20  |        |
|     | brass nut (2)                                  | SM011    | US\$             | .30   |        |
|     | stud lock                                      | SM012    | US\$             | .40   |        |
|     | flathead screw                                 | SM013    | US\$             | .35   |        |
|     | long spring                                    | SM014    | US\$             | .60   |        |
|     | 1/4" nut                                       | SM015    | US\$             | .60   |        |
|     | injector lever assembly                        | SM016    | US\$             | 3.00  |        |
|     | cam                                            | SM017    | US\$             | 1.80  |        |
|     | link assembly                                  | SM018    | US\$             | 2.40  |        |
|     | stud                                           | SM019    | US\$             | 2.50  |        |
|     | hex screw (2)                                  | SM020    | US\$             | .40   |        |
|     | lock nut and large washer                      | SM021    | US\$             | .60   |        |
|     | shaft bushing                                  | SM022    | US\$             | .95   |        |
|     | crank handle assembly                          | SM023    | US\$             | 2.40  |        |
|     | acorn cap nut                                  | SM024    | US\$             | .60   |        |
|     | slip-resistant mat                             | SM025    | US\$             | 3.50  |        |
|     | tube size adjustment tab                       | SM026    | US\$             | 1.00  |        |
|     | <u>.                                      </u> |          |                  |       |        |