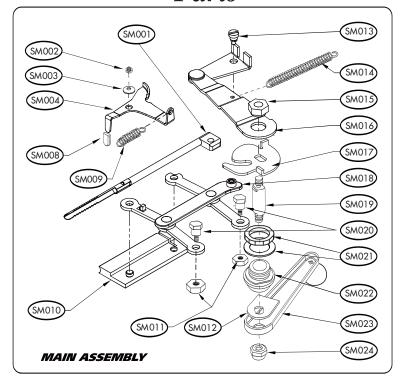

## PARTS PRICE LIST Order Form

| P   | REMIER® SUPI                                   | ERMATI   | C <sup>©</sup> I | PARTS | S LIST |
|-----|------------------------------------------------|----------|------------------|-------|--------|
| Qty | Part Description                               | Part No. | Pr               | ice   | Amount |
|     | injector                                       | SM001    | US\$             | 3.00  |        |
|     | insert nut                                     | SM002    | US\$             | .30   |        |
|     | small washer                                   | SM003    | US\$             | .20   |        |
|     | tube clamp release                             | SM004    | US\$             | 1.00  |        |
|     | rubber cover                                   | SM008    | US\$             | .20   |        |
|     | short spring                                   | SM009    | US\$             | .40   |        |
|     | tamper                                         | SM010    | US\$             | 8.20  |        |
|     | brass nut (2)                                  | SM011    | US\$             | .30   |        |
|     | stud lock                                      | SM012    | US\$             | .40   |        |
|     | flathead screw                                 | SM013    | US\$             | .35   |        |
|     | long spring                                    | SM014    | US\$             | .60   |        |
|     | 1/4" nut                                       | SM015    | US\$             | .60   |        |
|     | injector lever assembly                        | SM016    | US\$             | 3.00  |        |
|     | cam                                            | SM017    | US\$             | 1.80  |        |
|     | link assembly                                  | SM018    | US\$             | 2.40  |        |
|     | stud                                           | SM019    | US\$             | 2.50  |        |
|     | hex screw (2)                                  | SM020    | US\$             | .40   |        |
|     | lock nut and large washer                      | SM021    | US\$             | .60   |        |
|     | shaft bushing                                  | SM022    | US\$             | .95   |        |
|     | crank handle assembly                          | SM023    | US\$             | 2.40  |        |
|     | acorn cap nut                                  | SM024    | US\$             | .60   |        |
|     | slip-resistant mat                             | SM025    | US\$             | 3.50  |        |
|     | tube size adjustment tab                       | SM026    | US\$             | 1.00  |        |
|     | <u>.                                      </u> |          |                  |       |        |