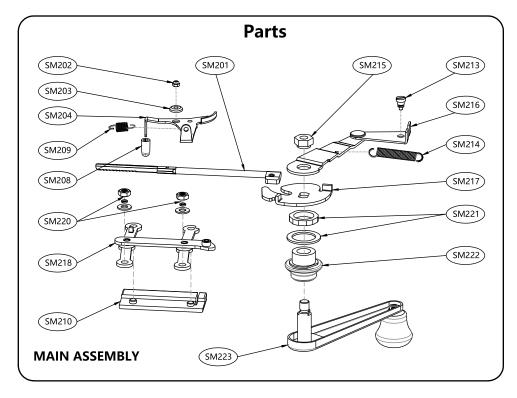

## Order Form

| P        | PREMIER® SUP              | ERMAX <sup>1</sup> | $\mathbf{P}$ | ARTS | LIST   |
|----------|---------------------------|--------------------|--------------|------|--------|
| Qty      | Part Description          | Part No.           | Price        |      | Amount |
|          | injector                  | SM201              | US\$         | 3.00 |        |
|          | insert nut                | SM202              | US\$         | .30  |        |
|          | small washer              | SM203              | US\$         | .20  |        |
|          | tube clamp release        | SM204              | US\$         | 1.00 |        |
|          | rubber cover              | SM208              | US\$         | .20  |        |
|          | short spring              | SM209              | US\$         | .40  |        |
|          | tamper                    | SM210              | US\$         | 8.20 |        |
|          | flathead screw            | SM213              | US\$         | .35  |        |
|          | long spring               | SM214              | US\$         | .60  |        |
|          | 1/4" nut                  | SM215              | US\$         | .60  |        |
|          | injector level assembly   | SM216              | US\$         | 3.00 |        |
|          | cam                       | SM217              | US\$         | 1.80 |        |
|          | link assembly             | SM218              | US\$         | 2.40 |        |
|          | screw and washer set      | SM220              | US\$         | .40  |        |
|          | lock nut and large washer | SM221              | US\$         | .60  |        |
|          | shaft bushing             | SM222              | US\$         | .95  |        |
|          | crank handle assembly     | SM223              | US\$         | 6.00 |        |
|          | slip-resistant mat        | SM225              | US\$         | 5.00 |        |
|          | tube size adjustment tab  | SM226              | US\$         | 1.00 |        |
|          | knob handle (black)       | SM227              | US\$         | 6.00 |        |
| subtotal |                           |                    |              |      |        |